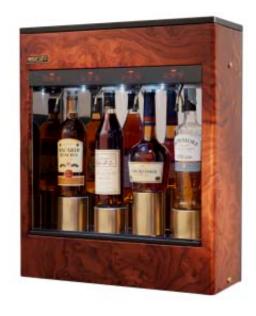

new

spirit 4 RT

NEW "PLUG AND PLAY," ROOM TEMPERATURE SPIRIT SYSTEM CREATED FOR THE TASTING AND SERVING OF BRANDY, COGNAC, WHISKEY AND OTHER PREMIUM SPIRITS.

## spirit

- Model: spirit 4 RT (4 bottles in a row)
- Temperature: room temperature.
- Use and system activation: behind the bar ( without wine card) with electronic key to enable and disable service.
- Powered by: internal air compressor.
- Servings: 3 volumes, membrane keys.
- Lighting: LED lights.
- Bottles lifting system: pneumatic pistons operated with compressed air.
- Materials and finish options: select either
  - *briarwood*: covered in real briarwood with mirror lined bottle chamber, black painted top and grid and "precious finish" gold plated pistons and spouts;

- *briar-effect*: stainless steel cover painted with a "briar wood effect", mirror lined bottle chamber, black painted top and grid and "precious finish" gold plated pistons and spouts.
- Positioning: units can be installed side by side or in a cabinet but allow at least 10 cm (4") at the rear and 5 cm (2") on top for air circulation. Requires cabinet or bench to sit on and an electricity supply.
- "Plug & Play" installation.

| model       | L              | Н              | D          | weight           | electrical requirements |
|-------------|----------------|----------------|------------|------------------|-------------------------|
| spirit 4 RT | 540 mm (21.3") | 650 mm (25.6") | 200 mm(8") | 28 kg (61.7 lbs) | 110 / 220 V – 125 W     |