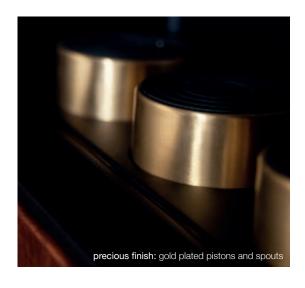

## spirit

- Model: spirit 4 RT (4 bottles in a row)
- Temperature: room temperature.
- Use and system activation: behind the bar ( without wine card) with electronic key to enable and disable service.
- Powered by: internal air compressor.
- Servings: 3 volumes, membrane keys.
- Lighting: LED lights.
- Bottles lifting system: pneumatic pistons operated with compressed air.
- Materials and finish options: select either
  - *briarwood*: covered in real briarwood with mirror lined bottle chamber, black painted top and grid and "precious finish" gold plated pistons and spouts;

- *briar-effect*: stainless steel cover painted with a "briar wood effect", mirror lined bottle chamber, black painted top and grid and "precious finish" gold plated pistons and spouts.
- Positioning: units can be installed side by side or in a cabinet but allow at least 10 cm (4") at the rear and 5 cm (2") on top for air circulation. Requires cabinet or bench to sit on and an electricity supply.
- "Plug & Play" installation.